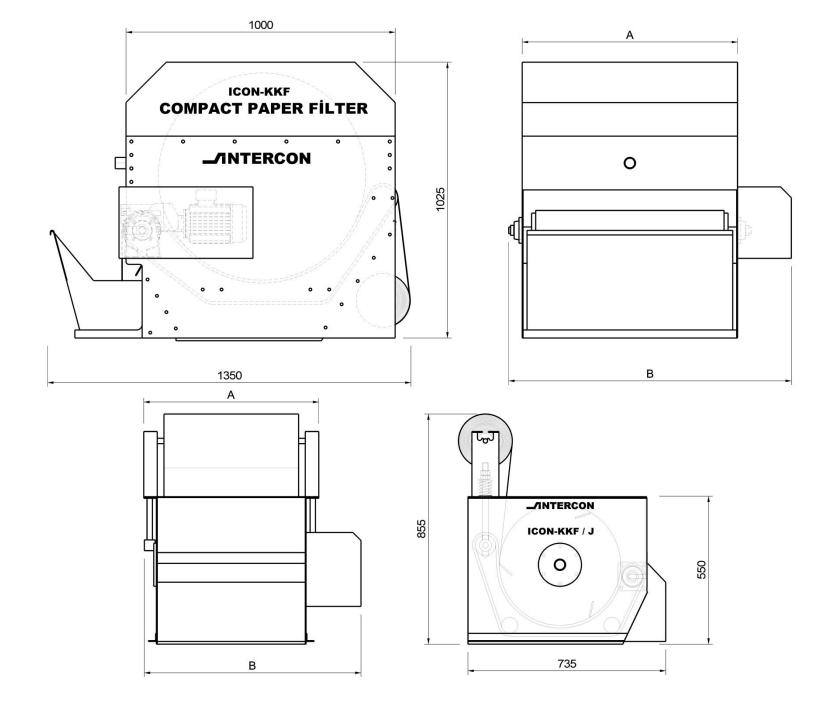

## **INTERCON** makina

| Туре        | Filter Capacity<br>Emulsion (I/m) | Filter Capacity<br>Oil (I / m) | A (mm) | B (mm) | Filter Roll Width<br>( mm ) |
|-------------|-----------------------------------|--------------------------------|--------|--------|-----------------------------|
| KKF/J - 150 | 150                               | 100                            | 650    | 800    | 500                         |
| KKF/J - 250 | 250                               | 165                            | 850    | 1000   | 700                         |
| KKF - 350   | 350                               | 230                            | 800    | 1050   | 700                         |
| KKF - 600   | 600                               | 400                            | 1100   | 1350   | 1000                        |

• Viskosite Emulsion 1 mm2/s , Oil 10 mm2/s