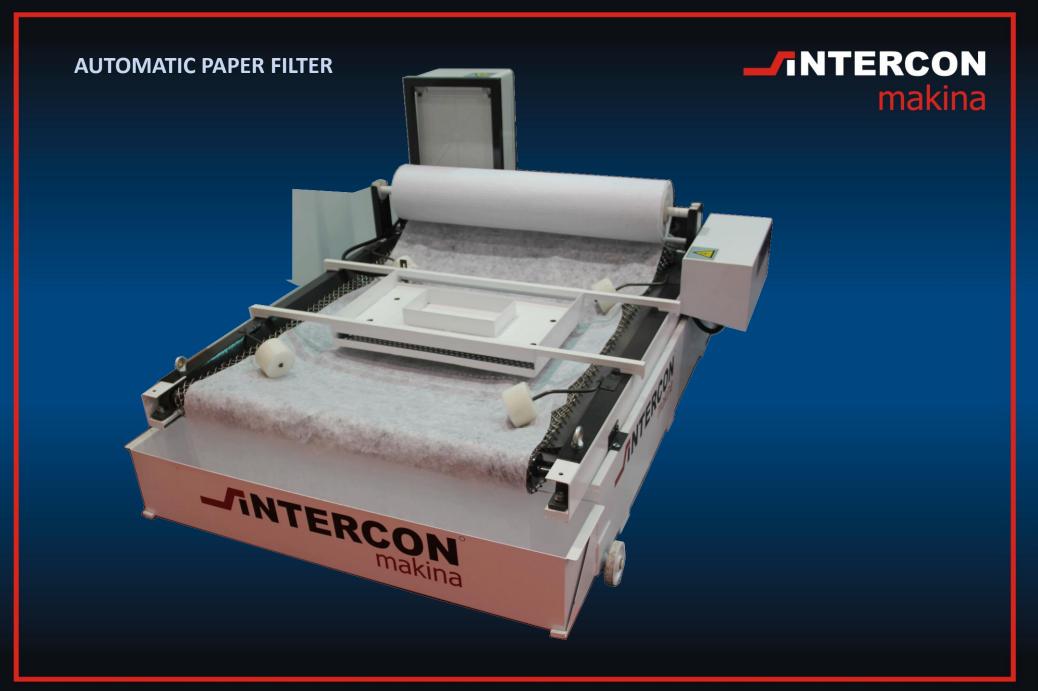

#### AUTOMATIC PAPER FILTER For Grinding Machine

Specifications: Type : OKF 1000/1250 Filter capacity : 160 l/m (Emulsion v=1mm2/s) Filter surface : 1,25 m2 Volume of tank : 425 liter Filter Roll Width : 1000 mm Dimensions (mm): Length 1950 x Width 1150 x Height 885 Drive power rating : 0,18 kW

#### **Principle of function**

The waste liquids flow through the paper. A transport belt with depression through forms an optimal filter bed. The waste from the treated liquid forms a sludge cake. As the sludge accumulates, the rising liquid level triggers a level sensor which advances the filter paper transport belt. This action brings into use clean paper, and at the same time transfers the sludge cake into a sludge tank, as a result the liquid level falls again.