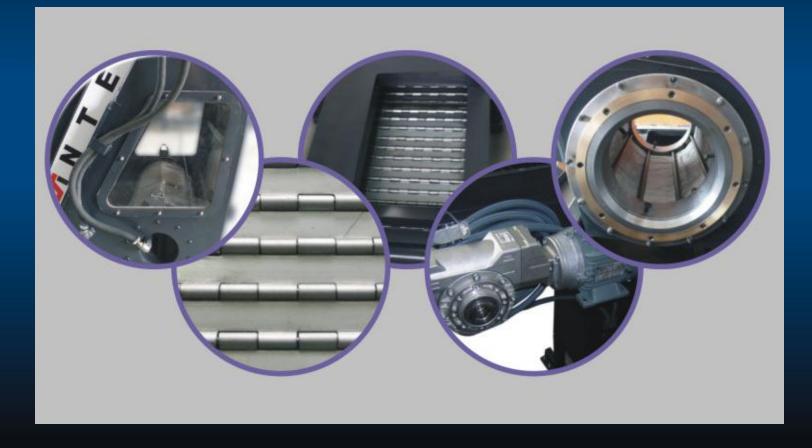

## **INTERCON** makina

makina

## **INTERCON** makina

## **Intercon Product Range**

#### **CHIP CONVEYOR**

- 1. ICON–KP Compact Type
- 2. ICON-D Double type
- 3. ICON-KF Drag type with Rotary Drum Filter
- 4. ICON-P Hinge Type
- 5. ICON-K Drag Type

#### **FILTRATION SYSTEM**

- 1. Gravity Band Filter
- 2. Compact Type Band Filter
- 3. Rotary Drum Filter

#### HIGH PRESSURE COOLANT SYSTEM

- 1. With Compact Type Automatic Paper Filter
- 2. With Rotary Drum Filter
- 3. With Filter Bag



## **Chip Conveyor**



## ICON-KP Compact Type Chip Conveyor

## **INTERCON** makina

The universal conveyor system (Hinge type and drag type conveyor together) With integrated rotary drum filter.





## **INTERCON** makina



# DOUBLE TYPE CHIP CONVEYOR



### ICON-D Double Type Chip Conveyor



Hinge Type Chip Conveyor and Drag type Chip Conveyor With integrated rotary drum filter.



## **ICON-KF** DRAG TYPE CHIP CONVEYOR WITH ROTARY DRUM FILTER

7



## ICON-KF Drag Type Chip Conveyor with Integrated Rotary Drum Filter



**INTERCON** 

makina

### **ICON-KF**

## INTERCON makina

RA

the start

# **HINGE TYPE CHIP CONVEYOR**



# DRAG TYPE CHIP CONVEYOR







## **Filtration System**

. AUTOMATIC PAPER FILTER SYSTEM

. COMPACT TYPE AUTOMATIC PAPER FILTER SYSTEM





#### AUTOMATIC PAPER FILTER For Grinding Machine

Specifications: Type : OKF 1000/1250 Filter capacity : 160 l/m (Emulsion v=1mm2/s) Filter surface : 1,25 m2 Volume of tank : 425 liter Filter Roll Width : 1000 mm D