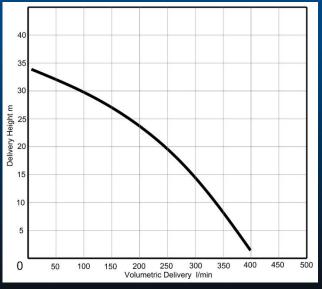

onveyor and Drag type Chip Conveyor With integrated rotary drum filter.



## **ICON-KF** DRAG TYPE CHIP CONVEYOR WITH ROTARY DRUM FILTER

7



## ICON-KF Drag Type Chip Conveyor with Integrated Rotary Drum Filter



**INTERCON** 

makina

### **ICON-KF**

## INTERCON makina

RA

the start

# **HINGE TYPE CHIP CONVEYOR**



# DRAG TYPE CHIP CONVEYOR







## **Filtration System**

. AUTOMATIC PAPER FILTER SYSTEM

. COMPACT TYPE AUTOMATIC PAPER FILTER SYSTEM





#### AUTOMATIC PAPER FILTER For Grinding Machine

Specifications: Type : OKF 1000/1250 Filter capacity : 160 l/m (Emulsion v=1mm2/s) Filter surface : 1,25 m2 Volume of tank : 425 liter Filter Roll Width : 1000 mm Dimensions (mm): Length 1950 x Width 1150 x Height 885 Drive power rating : 0,18 kW

Pump unit: 2,2 kW , 2840 rpm/min



Pump diagram

## **INTERCON** makina

## mm) makina

| Туре          | Filter Capacity<br>L/m<br>(Emulsion/Oil) | Volume of tank<br>( L ) | Filter surface<br>( m2 ) | Filter roll<br>width ( mm ) | Dimension ( mm )<br>A x B x C | m |
|---------------|------------------------------------------|-------------------------|--------------------------|-----------------------------|-------------------------------|---|
| OKF 500/1000  | 50 / 35                                  | 200                     | 0,5                      | 500                         | 1450 x 650 x 885              |   |
| OKF 500/1500  | 95 / 63                                  | 270                     | 0,75                     | 500                         | 1950 x 650 x 885              |   |
| OKF 750/1000  | 100 / 6