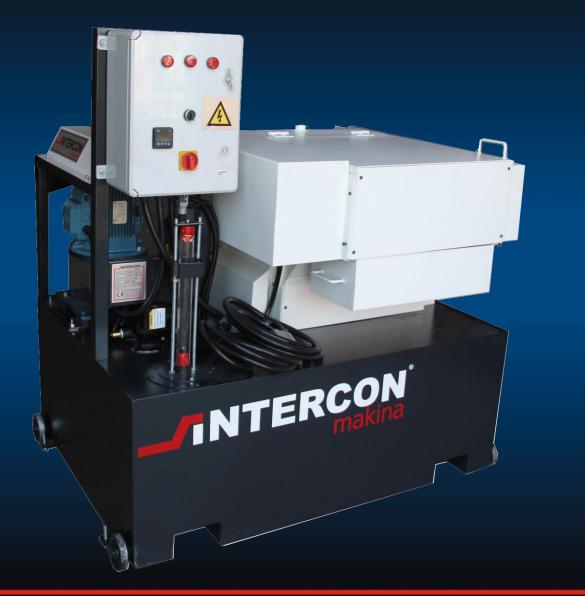

## ICON-YB With KKF-350

makina

**INTERCON** 

HIGH PRESSURE COOLANT SYSTEM WITH COMPACT TYPE AUTOMATIC FILTER SYSTEM

INTERCON