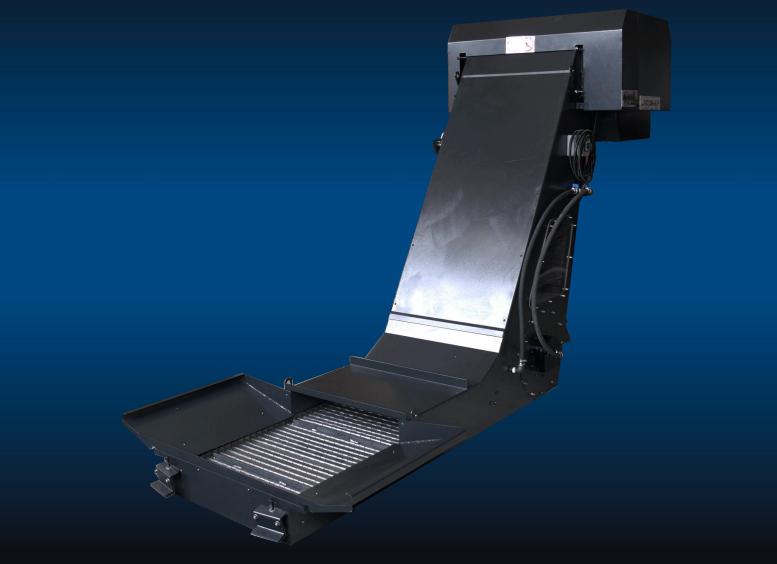

## **INTERCON** makina

makina

## **INTERCON** makina

## **Intercon Product Range**

#### **CHIP CONVEYOR**

- 1. ICON–KP Compact Type
- 2. ICON-D Double type
- 3. ICON-KF Drag type with Rotary Drum Filter
- 4. ICON-P Hinge Type
- 5. ICON-K Drag Type

#### **FILTRATION SYSTEM**

- 1. Gravity Band Filter
- 2. Compact Type Band Filter
- 3. Rotary Drum Filter

#### HIGH PRESSURE COOLANT SYSTEM

- 1. With Compact Type Automatic Paper Filter
- 2. With Rotary Drum Filter
- 3. With Filter Bag



## **Chip Conveyor**



## ICON-KP Compact Type Chip Conveyor

## **INTERCON** makina

The universal conveyor system (Hinge type and drag type conveyor together) With integrated rotary drum filter.





## **INTERCON** makina



# DOUBLE TYPE CHIP CONVEYOR



### ICON-D Double Type Chip Conveyor



Hinge Type Chip Conveyor and Drag type Chip Conveyor With integrated rotary drum filter.



## **ICON-KF** DRAG TYPE CHIP CONVEYOR WITH ROTARY DRUM FILTER

7



## ICON-KF Drag Type Chip Conveyor with Integrated Rotary Drum Filter



**INTERCON** 

makina

### **ICON-KF**

## INTERCON makina

RA

the start

# **HINGE TYPE CHIP CONVEYOR**



# DRAG TYPE CHIP CONVEYOR







## **Filtration System**

. AUTOMATIC PAPER FILTER SYSTEM

. COMPACT TYPE AUTOMATIC PAPER FILTER SYSTEM





#### AUTOMATIC PAPER FILTER For Grinding Machine

Specifications: Type : OKF 1000/1250 Filter capacity : 160 l/m (Emulsion v=1mm2/s) Filter surface : 1,25 m2 Volume of tank : 425 liter Filter Roll Width : 1000 mm Dimensions (mm): Length 1950