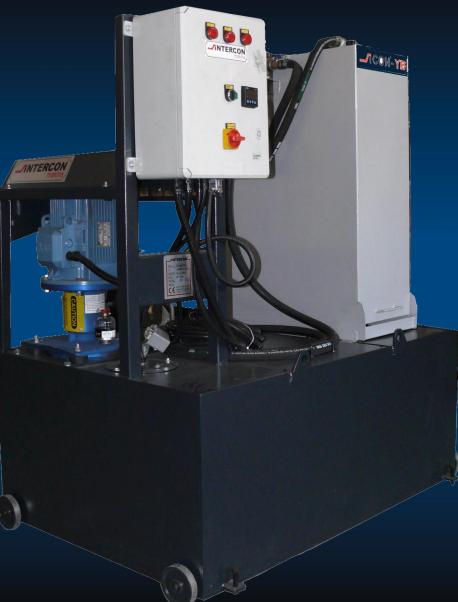

## ICON-YB With KKF/J-150

#### HIGH PRESSURE COOLAND SYSTEM WITH KKF/J-150 SERIES COMPACT PAPER FILTER

Standart Unit: Clean tank 500 liter High Pressure Pump 50 Bar 70 Bar 140 Bar 70 / 140 Bar 70 / 140 Bar 50 l/m (v=1 mm2/s) Control panel By-pass reliev valve