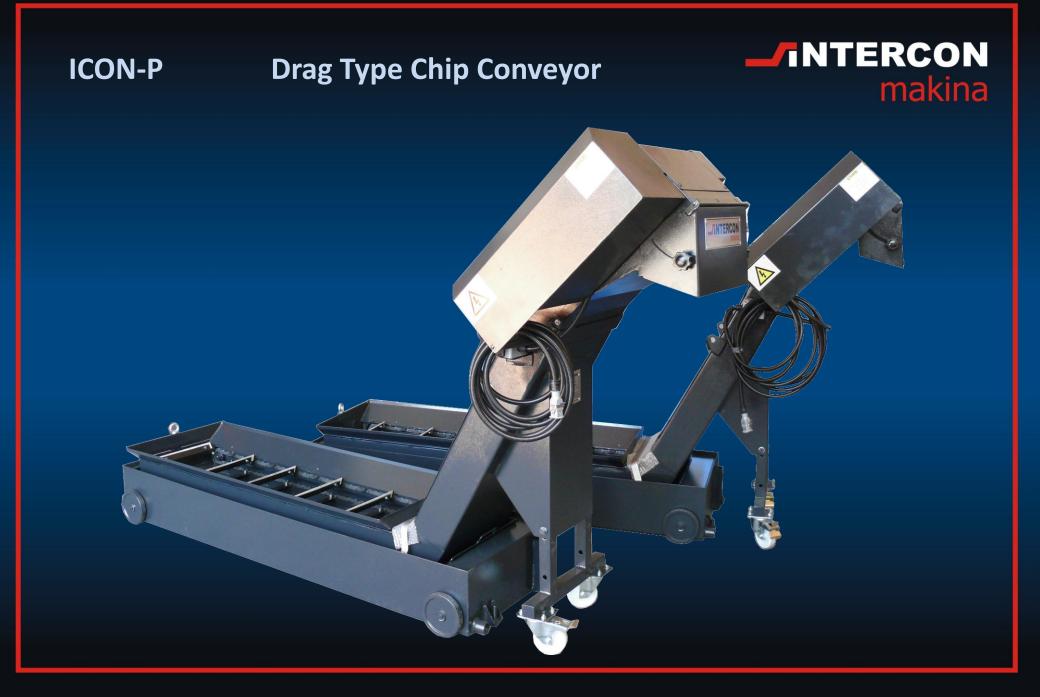

IGH PRESSURE COOLANT SYSTEM

- 1. With Compact Type Automatic Paper Filter
- 2. With Rotary Drum Filter
- 3. With Filter Bag



## **Chip Conveyor**



## ICON-KP Compact Type Chip Conveyor

## **INTERCON** makina

The universal conveyor system (Hinge type and drag type conveyor together) With integrated rotary drum filter.





## **INTERCON** makina



# DOUBLE TYPE CHIP CONVEYOR



### ICON-D Double Type Chip Conveyor



Hinge Type Chip Conveyor and Drag type Chip Conveyor With integrated rotary drum filter.



## **ICON-KF** DRAG TYPE CHIP CONVEYOR WITH ROTARY DRUM FILTER

7



## ICON-KF Drag Type Chip Conveyor with Integrated Rotary Drum Filter



**INTERCON** 

makina

### **ICON-KF**

## INTERCON makina

RA

the start

# **HINGE TYPE CHIP CONVEYOR**



# DRAG TYPE CHIP CONVEYOR







## **Filtration System**

. AUTOMATIC PAPER FILTER SYSTEM

. COMPACT TYPE AUTOMATIC PAPER FILTER SYSTEM





#### AUTOMATIC PAPER FILTER For Grinding Machine

Specifications: Type : OKF 1000/1250 Filter capacity : 160 l/m (Emulsion v=1mm2/s) Filter surface : 1,25 m2 Volume of tank : 425 liter Filter Roll Width : 1000 mm Dimensions (mm): Length 1950 x Width 1150 x Height 885 Drive power rating : 0,18 kW

Pump unit: 2,2 kW , 2840 rpm/min



Pump diagram

## **INTERCON** makina

## mm) makina

| Туре          | Filter Capacity<br>L/m<br>(Emulsion/Oil) | Volume of tank<br>( L ) | Filter surface<br>( m2 ) | Filter roll<br>width ( mm ) | Dimension ( mm )<br>A x B x C | m |
|---------------|------------------------------------------|-------------------------|--------------------------|-------