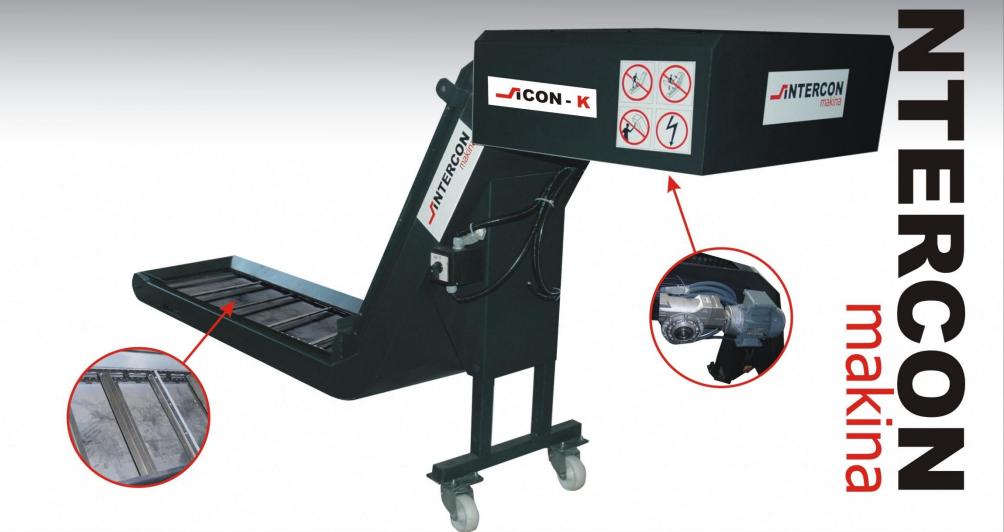

## **ICON-KF** DRAG TYPE CHIP CONVEYOR WITH ROTARY DRUM FILTER

7

## ICON-KF Drag Type Chip Conveyor with Integrated Rotary Drum Filter

**INTERCON** 

makina

### **ICON-KF**