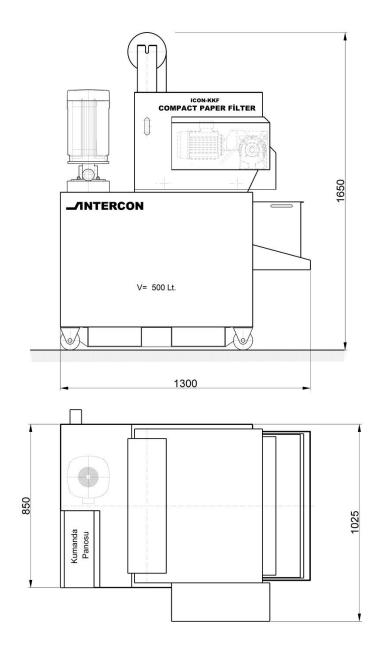

## ICON-YB With KKF-350

makina

**INTERCON** 

HIGH PRESSURE COOLANT SYSTEM WITH COMPACT TYPE AUTOMATIC FILTER SYSTEM

INTERCON

#### HIGH PRESSURE COOLAND SYSTEM WITH KKF/J-150 SERIES COMPACT PAPER FILTER

Standart Unit: Clean tank 500 liter High Pressure Pump 50 Bar 70 Bar 140 Bar 70 / 140 Bar 70 / 140 Bar 50 l/m (v=1 mm2/s) Control panel By-pass reliev valve

#### HIGH PRESSURE COOLANT SYSTEM WITH COMPACT PAPER FILTER

500.....1000 liter

**INTERCON** 

makina