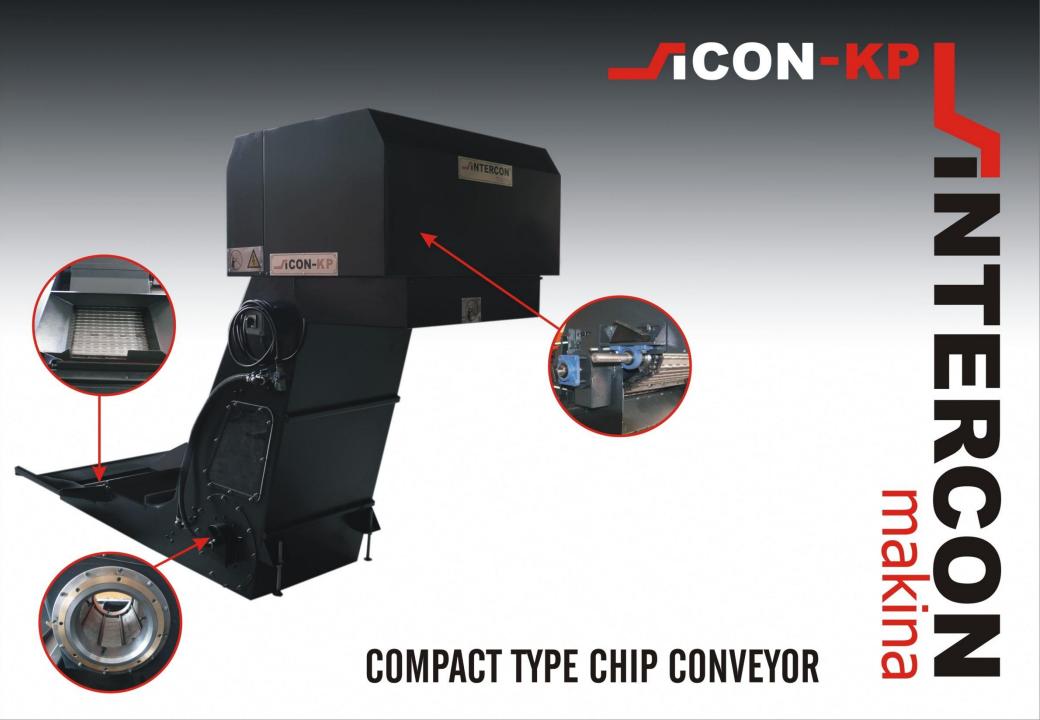

## **INTERCON** makina

makina

## **INTERCON** makina

## **Intercon Product Range**

#### **CHIP CONVEYOR**

- 1. ICON–KP Compact Type
- 2. ICON-D Double type
- 3. ICON-KF Drag type with Rotary Drum Filter
- 4. ICON-P Hinge Type
- 5. ICON-K Drag Type

#### **FILTRATION SYSTEM**

- 1. Gravity Band Filter
- 2. Compact Type Band Filter
- 3. Rotary Drum Filter

#### HIGH PRESSURE COOLANT SYSTEM

- 1. With Compact Type Automatic Paper Filter
- 2. With Rotary Drum Filter
- 3. With Filter Bag



## **Chip Conveyor**



## ICON-KP Compact Type Chip Conveyor

## **INTERCON** makina

The universal conveyor system (Hinge type and drag type conveyor together) With integrated rotary drum filter.





## **INTERCON** makina



# DOUBLE TYPE CHIP CONVEYOR



### ICON-D Double Type Chip Conveyor



Hinge Type Chip Conveyor and Drag type Chip Conveyor With integrated rotary drum filter.



## **ICON-KF** DRAG TYPE CHIP CONVEYOR WITH ROTARY DRUM FILTER

7



## ICON-KF Drag Type Chip Conveyor with Integrated Rotary Drum Filter



**INTERCON** 

makina

### **ICON-KF**

## INTERCON makina

RA

the start

# **HINGE TYPE CHIP CONVEYOR**



# DRAG TYPE CHIP CONVEYOR







## **Filtration System**

. AUTOMATIC PAPER FILTER SYSTEM

. COMPACT TYPE AUTOMATIC PAPER FILTER SYSTEM





#### AUTOMATIC PAPER FILTER For Grind