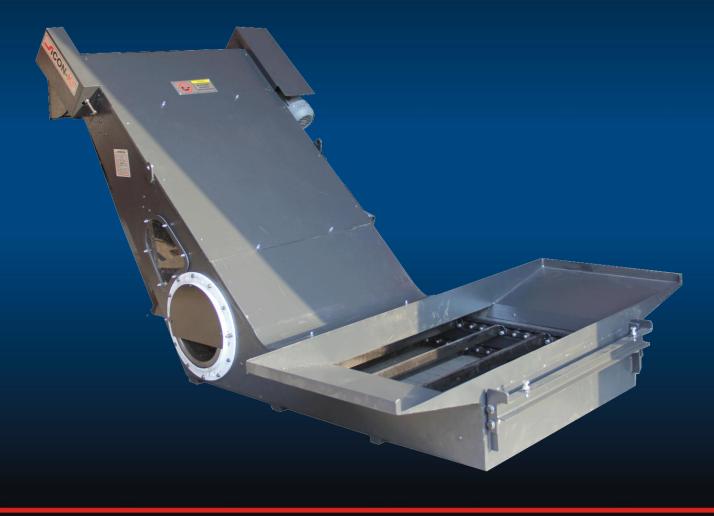

pe
- 5. ICON-K Drag Type

#### **FILTRATION SYSTEM**

- 1. Gravity Band Filter
- 2. Compact Type Band Filter
- 3. Rotary Drum Filter

#### HIGH PRESSURE COOLANT SYSTEM

- 1. With Compact Type Automatic Paper Filter
- 2. With Rotary Drum Filter
- 3. With Filter Bag



## **Chip Conveyor**



## ICON-KP Compact Type Chip Conveyor

## **INTERCON** makina

The universal conveyor system (Hinge type and drag type conveyor together) With integrated rotary drum filter.





## **INTERCON** makina



# DOUBLE TYPE CHIP CONVEYOR



### ICON-D Double Type Chip Conveyor



Hinge Type Chip Conveyor and Drag type Chip Conveyor With integrated rotary drum filter.



## **ICON-KF** DRAG TYPE CHIP CONVEYOR WITH ROTARY DRUM FILTER

7



## ICON-KF Drag Type Chip Conveyor with Integrated Rotary Drum Filter



**INTERCON** 

makina

### **ICON-KF**

## INTERCON makina

RA

the start

# **HINGE TYPE CHIP CONVEYOR**



# DRAG TYPE CHIP CONVEYOR







## **Filtration System**

. AUTOMATIC PAPER FILTER SYSTEM

. COMPACT TYPE AUTOMATIC PAPER FILTER SYSTEM





#### AUTOMATIC PAPER FILTER For Grinding Machine

Specifications: Type : OKF 1000/1250 Filter capacity : 160 l/m (Emulsion v=1mm2/s) Filter surface : 1,25 m2 Volume of tank : 425 liter Filter Roll Width : 1000 mm Dimensions (mm): Length 1950 x Width 1150 x Height 885 Drive power rating : 0,18 kW

Pump unit: 2,2 kW , 2840 rpm/min



Pump diagram

## **INTERCON** makina

## mm) makina

| Туре          | Filter Capacity<br>L/m<br>(Emulsion/Oil) | Volume of tank<br>( L ) | Filter surface<br>( m2 ) | Filter roll<br>width ( mm ) | Dimension ( mm )