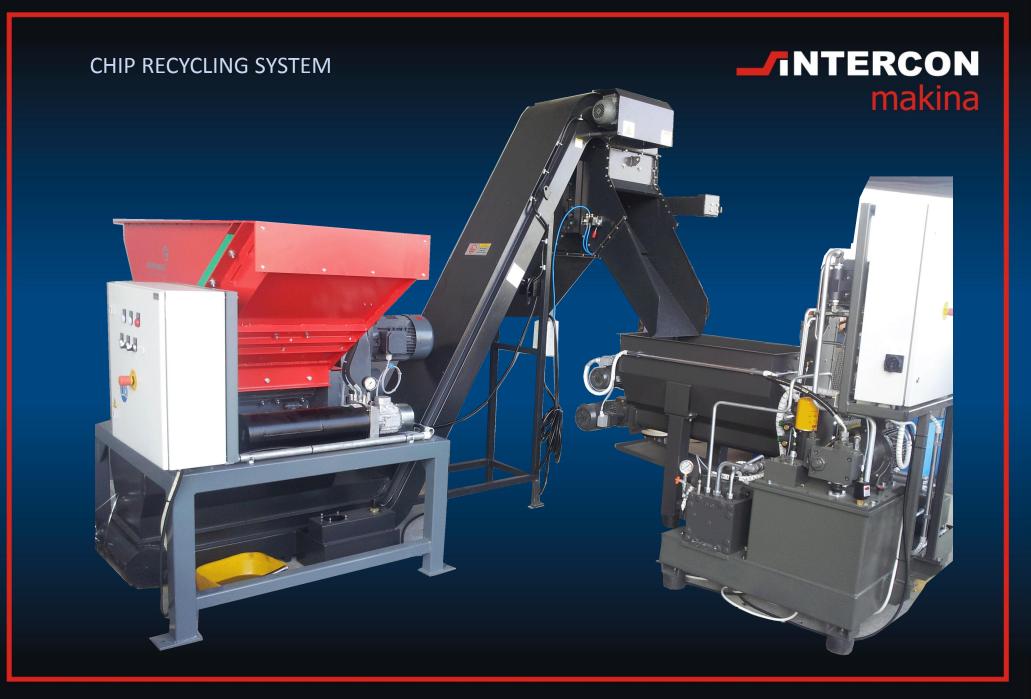

#### **CHIP CONVEYOR**

- 1. ICON–KP Compact Type
- 2. ICON-D Double type
- 3. ICON-KF Drag type with Rotary Drum Filter
- 4. ICON-P Hinge Type
- 5. ICON-K Drag Type