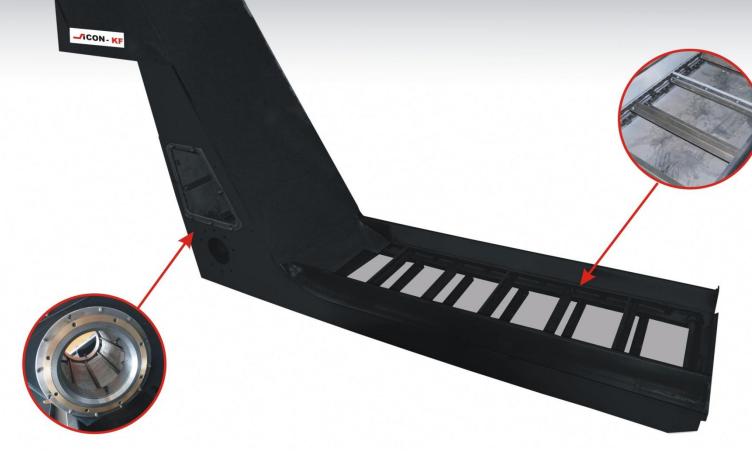

## **ICON-KF** DRAG TYPE CHIP CONVEYOR WITH ROTARY DRUM FILTER

7

## ICON-KF Drag Type Chip Conveyor with Integrated Rotary Drum Filter

**INTERCON** 

makina

### **ICON-KF**