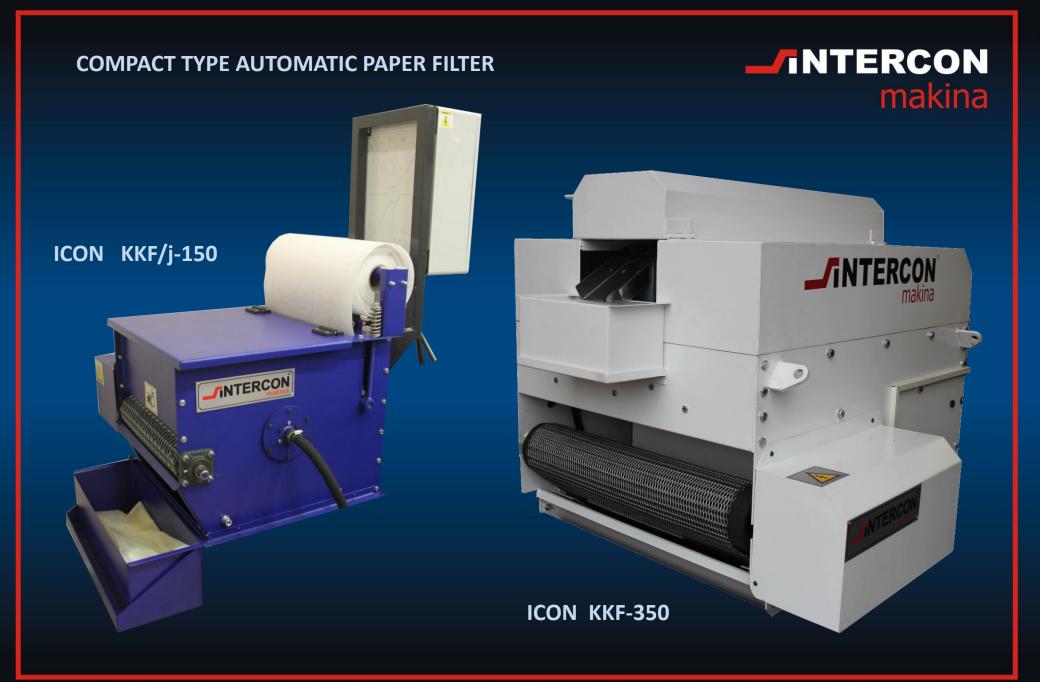

#### COMPACT TYPE AUTOMATIC PAPER FILTER

## **INTERCON** makina

| Туре        | Filter Capacity<br>Emulsion (I/m) | Filter Capacity<br>Oil (I / m) | A (mm) | B (mm) | Filter Roll Width<br>( mm ) |
|-------------|-----------------------------------|--------------------------------|--------|--------|-----------------------------|
| KKF/J - 150 | 150                               | 100                            | 650    | 800    | 500                         |
| KKF/J - 250 | 250                               | 165                            | 850    | 1000   | 700                         |
| KKF - 350   | 350                               | 230                            | 800    | 1050   | 700                         |
| KKF - 600   | 600                               | 400                            | 1100   | 1350   | 1000                        |