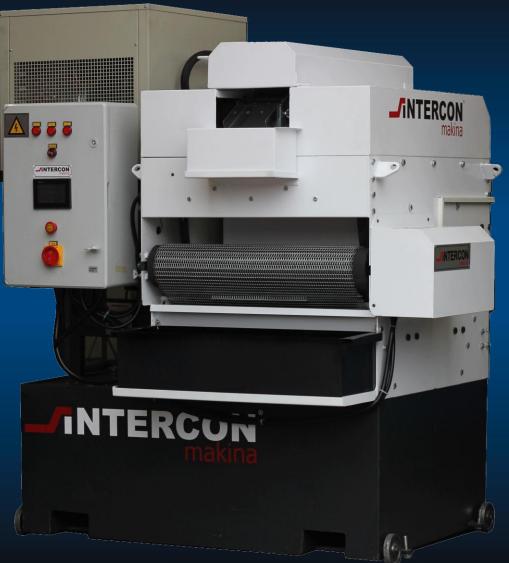

#### COMPACT TYPE AUTOMATIC PAPER FILTER

## **INTERCON** makina

| Туре        | Filter Capacity<br>Emulsion (I/m) | Filter Capacity<br>Oil (I / m) | A (mm) | B (mm) | Filter Roll Width<br>( mm ) |
|-------------|-----------------------------------|--------------------------------|--------|--------|-----------------------------|
| KKF/J - 150 | 150                               | 100                            | 650    | 800    | 500                         |
| KKF/J - 250 | 250                               | 165                            | 850    | 1000   | 700                         |
| KKF - 350   | 350                               | 230                            | 800    | 1050   | 700                         |
| KKF - 600   | 600                               | 400                            | 1100   | 1350   | 1000                        |