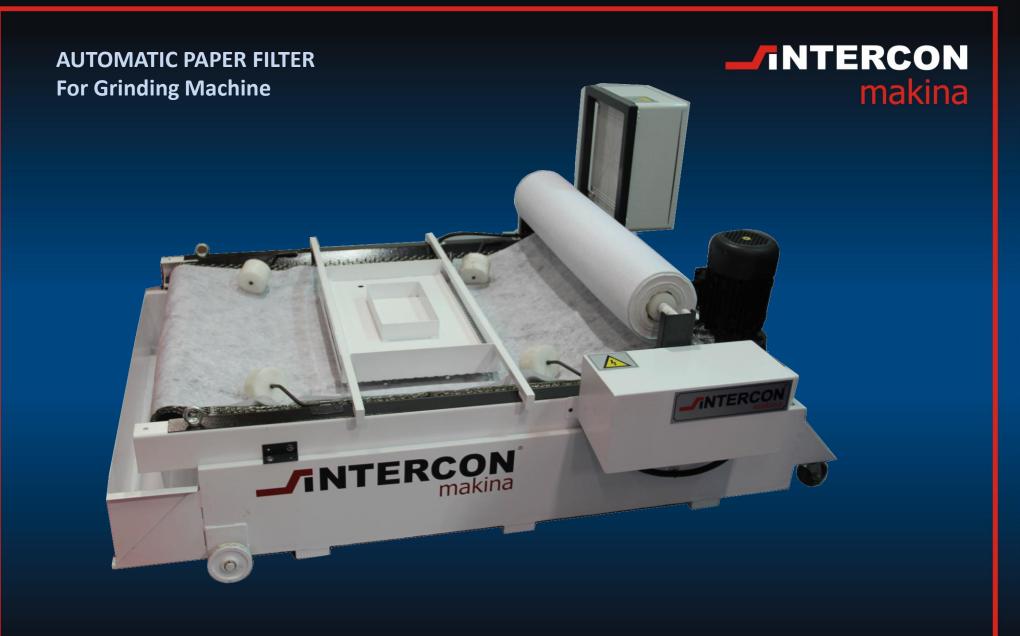

#### AUTOMATIC PAPER FILTER For Grinding Machine

Specifications: Type : OKF 1000/1250 Filter capacity : 160 l/m (Emulsion v=1mm2/s) Filter surface : 1,25 m2 Volume of tank : 425 liter Filter Roll Width : 1000 mm Dimensions (mm): Length 1950 x Width 1150 x Height 885 Drive power rating : 0,18 kW