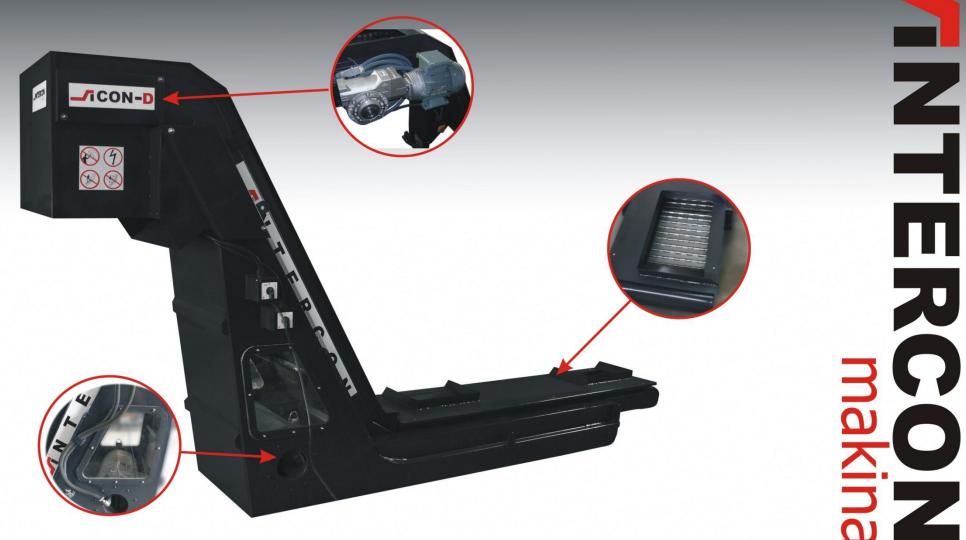

# DOUBLE TYPE CHIP CONVEYOR

### ICON-D Double Type Chip Conveyor

Hinge Type Chip Conveyor and Drag type Chip Conveyor With integrated rotary drum filter.