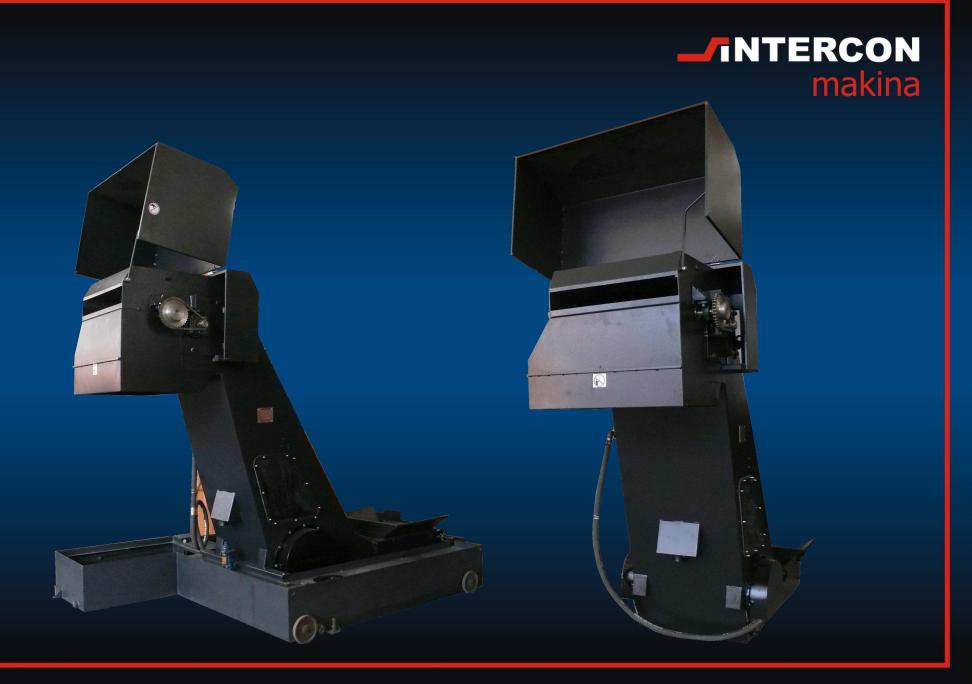

## **INTERCON** makina

makina

## **INTERCON** makina

## **Intercon Product Range**

#### **CHIP CONVEYOR**

- 1. ICON–KP Compact Type
- 2. ICON-D Double type
- 3. ICON-KF Drag type with Rotary Drum Filter
- 4. ICON-P Hinge Type
- 5. ICON-K Drag Type

#### **FILTRATION SYSTEM**

- 1. Gravity Band Filter
- 2. Compact Type Band Filter
- 3. Rotary Drum Filter

#### HIGH PRESSURE COOLANT SYSTEM

- 1. With Compact Type Automatic Paper Filter
- 2. With Rotary Drum Filter
- 3. With Filter Bag



## **Chip Conveyor**



## ICON-KP Compact Type Chip Conveyor

## **INTERCON** makina

The universal conveyor system (Hinge type and drag type conveyor together) With integrated rotary drum filter.





## **INTERCON** makina



# DOUBLE TYPE CHIP CONVEYOR



### ICON-D Double Type Chip Conveyor



Hinge Type Chip Conveyor and Drag type Chip Conveyor With integrated rotary drum filter.



## **ICON-KF** DRAG TYPE CHIP CONVEYOR WITH ROTARY DRUM FILTER

7



## ICON-KF Drag Type Chip Conveyor with Integrated Rotary Drum Filter



**INTERCON** 

makina

### **ICON-KF**

## INTERCON makina

RA

the start

# **HINGE TYPE CHIP CONVEYOR**



# DRAG TYPE CHIP CONVEYOR







## **Filtration System**

. AUTOMATIC PAPER FILTER SYSTEM

. COMPACT TYPE AUTOMATIC PAPER FILTER SYSTEM





#### AUTOMATIC PAPER FILTER For Grinding Machine

Specifications: Type : OKF 1000/1250 Filter capacity : 160 l/m (Emulsion v=1mm2/s) Filter surface : 1,25 m2 Volume of tank : 425 liter Filter Roll Width : 1000 mm Dim